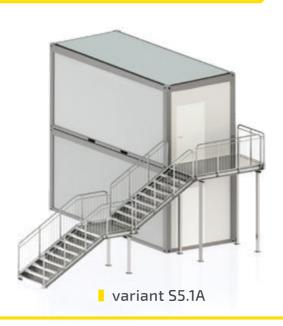

l barriers according to imposed standards. They are used at worksites where rigorous safety norms are in force.







## **ASSEMBLY VARIANTS**







variants S2.4, S2.4A, S2.6







variant S2.5









## **TECHNICAL DETAILS**





## PRACTICAL MODULAR CONSTRUCTION

- FAST AND SIMPLE ASSEMBLY IN ANY CONFIGURATION
- UNIFIED ELEMENTS
- SMALL NUMBER OF FASTENERS
- **EXTENSION POSSIBILITY**
- EASY TRANSPORT















#### **TYPES OF BALUSTRADES**

#### INDUSTRIAL BALUSTRADE

Light and simple construction that can be used whenever children safe railings are not required by law.





#### SAFE BALUSTRADE

The railing is filled with additional barriers according to imposed standards. They are used at worksites where rigorous safety norms are in force.







## **ASSEMBLY VARIANTS**









variants S5.4, S5.4A, S5.6







## **TECHNICAL DETAILS**





### PRACTICAL MODULAR CONSTRUCTION

- FAST AND SIMPLE ASSEMBLY IN ANY CONFIGURATION
- UNIFIED ELEMENTS
- SMALL NUMBER OF FASTENERS
- **EXTENSION POSSIBILITY**
- EASY TRANSPORT















## SAFETY AND COMFORT OF USAGE

STEPS AND PLATFORMS WITH NON SLIPPERY SURFACE



■ TWO WIDTHS OF STEPS: 1000mm and 1250mm







## **TYPES OF BALUSTRADES**

#### INDUSTRIAL BALUSTRADE

Light and simple construction that can be used whenever children safe railings are not required by law.





#### SAFE BALUSTRADE

The railing is filled with additional barriers according to imposed standards. They are used at worksites where rigorous safety norms are in force.







## **ASSEMBLY VARIANTS**







variant A2.3







variant A2.5 va