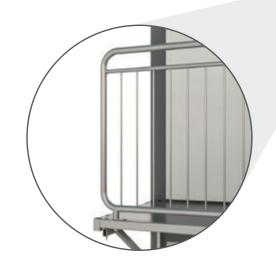

#### SAFE BALUSTRADE

The railing is filled with additional barriers according to imposed standards. They are used at worksites where rigorous safety norms are in force.