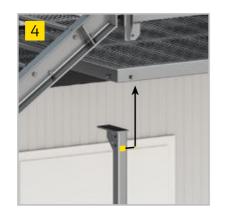

## **TERRACES**

The main purpose of container terraces is to extend the usable floor area according to individual needs of a client. Terraces can be assembled on any standard container. Choosing the right railing as well as terrace floor is usually imposed by the law. For both - railing and terrace fulfillment we offer a standard solution or bespoke project. The entry to the terrace is possible thanks to the standard container stairs which can be assembled both inside and outside the container.