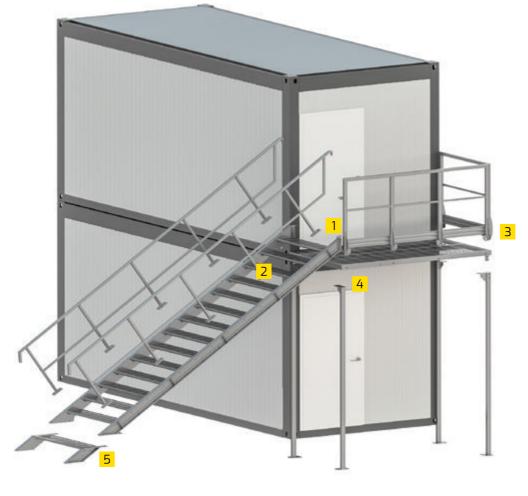

## **TERRACES**

The main purpose of container terraces is to extend the usable floor area according to individual needs of a client. Terraces can be assembled on any standard container. Choosing the right railing as well as terrace floor is usually imposed by the law. For both - railing and terrace fulfillment we offer a standard solution or bespoke project. The entry to the terrace is possible thanks to the standard container stairs which can be assembled both inside and outside the container.