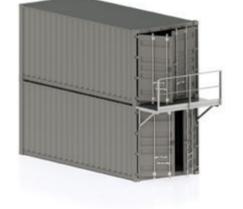

## **TERRACES**

The main purpose of container terraces is to extend the usable floor area according to individual needs of a client. Terraces can be assembled on any standard container. Choosing the right railing as well as terrace floor is usually imposed by the law. For both - railing and terrace fulfillment we offer a standard solution or bespoke project. The entry to the terrace is possible thanks to the standard container stairs which can be assembled both inside and outside the container.