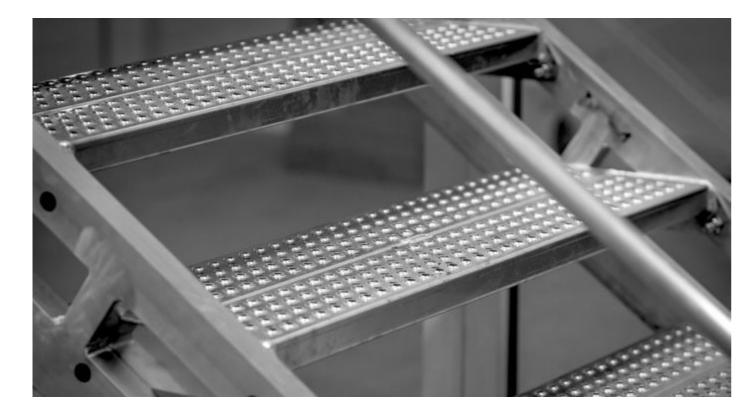

## SAFETY AND COMFORT OF USAGE

STEPS AND PLATFORMS WITH NON SLIPPERY SURFACE

■ TWO WIDTHS OF STEPS: 1000mm and 1250mm