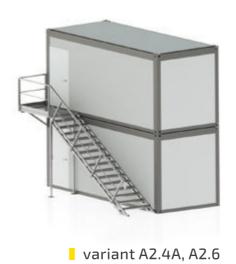

## **ASSEMBLY VARIANTS**

variant A2.3

variant A2.5 variant A2.5A

variant A2.7

variant A2.10