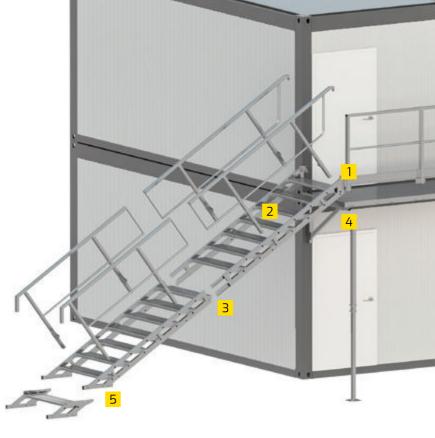

## **CONTAINER STAIRS**

#### **GENERAL INFORMATION**

Container stairs are universal, durable and easy to assemble light modular structures designed and manufactured in accordance with European directives and standards. Attention to every detail from project, through production, endurance tests and quality control makes our product reliable even in the most demanding conditions. Thanks to that container stairs provide hasslefree and safe usage through many years.