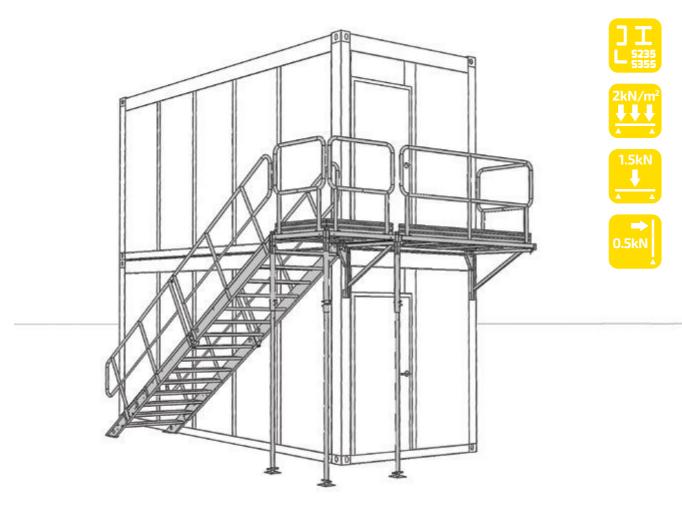

#### STANDARD FEATURES OF AVAILABLE SOLUTIONS:

- Safe stairs system designed in accordance to EN ISO 14122–3 and EN 12811-1
- Maximum workloads: 2kN/m² and 5kN/m², depending on version
- Various widths of steps: 1000mm and 1250mm (2kN/m² version) and 1200mm (5kN/m<sup>2</sup> version)
- The system is compatible with both storage and shipping containers
- Static calculations based on eurocodes, carried out by renowned Austrian company GBD ZT GmbH from Dornbirn קטובד
- Steps and platforms with non slippery surface
- Modular system that enables to easy and space-saving transport, short assembly process, and wide configuration variety depending on container sizes and available space
- Easy to assemble and disassemble without losing its performance values
- Durability and resistance to weather conditions thanks to hot-dipgalvanizng
- Available in two versions: steel and aluminum

## **TECHNICAL DETALS**

## PRACTICAL MODULAR CONSTRUCTION

- FAST AND SIMPLE ASSEMBLY IN ANY CONFIGURATION
- REPEATABILITY OF ELEMENTS
- SMALL NUMBER OF FASTENERS
- **EXTENSION POSSIBILITY**
- EASY TRANSPORT