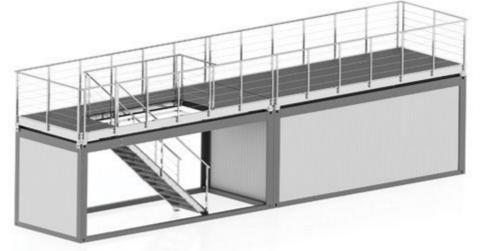

## **TERRACES**

The main purpose of container terraces is to extend the usable floor area according to individual needs of a client. Terraces can be assembled on any standard container. Choosing the right railing as well as terrace floor is usually imposed by the law. For both - railing and terrace fulfillment we offer a standard solution or bespoke project. The entry to the terrace is possible thanks to the standard container stairs which can be assembled both inside and outside the container.

#### STANDARD MODULAR SOLUTION

Email : info@easystairs.nl Internet : www.easystairs.nl

KvK : 5941.1724

BTW nr. : NL 8534.68.849 B01