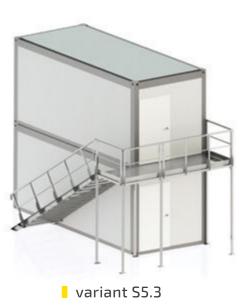

barriers according to imposed standards. They are used at worksites where rigorous safety norms are in force.







## **ASSEMBLY VARIANTS**







variants S2.4, S2.4A, S2.6







variant S2.5









## **TECHNICAL DETAILS**





## PRACTICAL MODULAR CONSTRUCTION

- FAST AND SIMPLE ASSEMBLY IN ANY CONFIGURATION
- UNIFIED ELEMENTS
- SMALL NUMBER OF FASTENERS
- **EXTENSION POSSIBILITY**
- EASY TRANSPORT















#### **TYPES OF BALUSTRADES**

#### INDUSTRIAL BALUSTRADE

Light and simple construction that can be used whenever children safe railings are not required by law.





#### SAFE BALUSTRADE

The railing is filled with additional barriers according to imposed standards. They are used at worksites where rigorous safety norms are in force.







## **ASSEMBLY VARIANTS**









variants S5.4, S5.4A, S5.6







## **TECHNICAL DETAILS**





### PRACTICAL MODULAR CONSTRUCTION

- FAST AND SIMPLE ASSEMBLY IN ANY CONFIGURATION
- UNIFIED ELEMENTS
- SMALL NUMBER OF FASTENERS
- **EXTENSION POSSIBILITY**
- EASY TRANSPORT















## SAFETY AND COMFORT OF USAGE

STEPS AND PLATFORMS WITH NON SLIPPERY SURFACE



■ TWO WIDTHS OF STEPS: 1000mm and 1250mm







## **TYPES OF BALUSTRADES**

#### INDUSTRIAL BALUSTRADE

Light and simple construction that can be used whenever children safe railings are not required by law.





#### SAFE BALUSTRADE

The railing is filled with additional barriers according to imposed standards. They are used at worksites where rigorous safety norms are in force.







## **ASSEMBLY VARIANTS**







variant A2.3







variant A2.5 vari