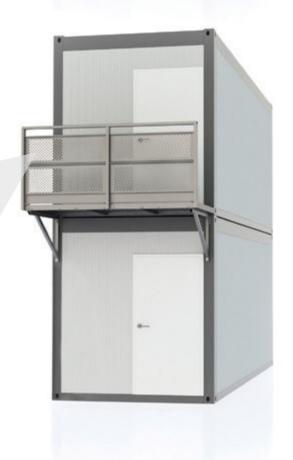

## **TERRACES**

The main purpose of container terraces is to extend the usable floor area according to individual needs of a client. Terraces can be assembled on any standard container. Choosing the right railing as well as terrace floor is usually imposed by the law. For both - railing and terrace fulfillment we offer a standard solution or bespoke project. The entry to the terrace is possible thanks to the standard container stairs which can be assembled both inside and outside the container.