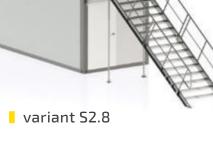

eel and aluminum

## **TECHNICAL DETALS**







## PRACTICAL MODULAR CONSTRUCTION

- FAST AND SIMPLE ASSEMBLY IN ANY CONFIGURATION
- REPEATABILITY OF ELEMENTS
- SMALL NUMBER OF FASTENERS
- **EXTENSION POSSIBILITY**
- EASY TRANSPORT















## SAFETY AND COMFORT OF USAGE

STEPS AND PLATFORMS WITH NON SLIPPERY SURFACE



■ TWO WIDTHS OF STEPS: 1000mm and 1250mm





## **TYPES OF BALUSTRADES**

#### INDUSTRIAL BALUSTRADE

Light and simple construction that can be used whenever children safe railings are not required by law.





#### SAFE BALUSTRADE

The railing is filled with additional barriers according to imposed standards. They are used at worksites where rigorous safety norms are in force.







## **ASSEMBLY VARIANTS**







variants S2.4, S2.4A, S2.6







variant S2.5









## **TECHNICAL DETAILS**





## PRACTICAL MODULAR CONSTRUCTION

- FAST AND SIMPLE ASSEMBLY IN ANY CONFIGURATION
- UNIFIED ELEMENTS
- SMALL NUMBER OF FASTENERS
- **EXTENSION POSSIBILITY**
- EASY TRANSPORT















#### **TYPES OF BALUSTRADES**

#### INDUSTRIAL BALUSTRADE

Light and simple construction that can be used whenever children safe railings are not required by law.





#### SAFE BALUSTRADE

The railing is filled with additional barriers according to imposed standards. They are used at worksites where rigorous safety norms are in force.







## **ASSEMBLY VARIANTS**









variants S5.4, S5.4A, S5.6







## **TECHNICAL DETAILS**





### PRACTICAL MODULAR CONSTRUCTION

- FAST AND SIMPLE ASSEMBLY IN ANY CONFIGURATION
- UNIFIED ELEMENTS
- SMALL NUMBER OF FASTENERS