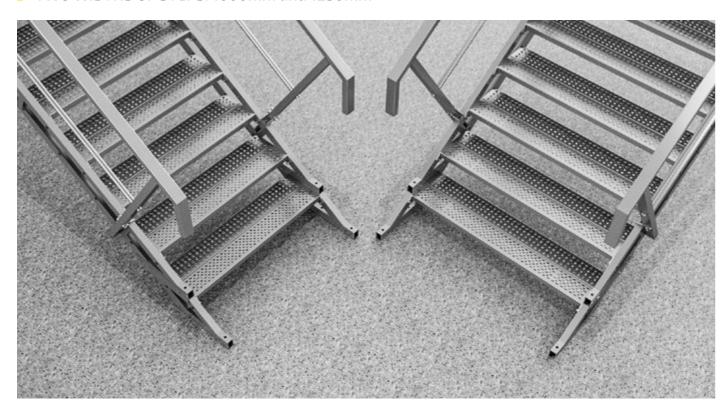

SIBILITY**
- EASY TRANSPORT















#### **TYPES OF BALUSTRADES**

#### INDUSTRIAL BALUSTRADE

Light and simple construction that can be used whenever children safe railings are not required by law.





#### SAFE BALUSTRADE

The railing is filled with additional barriers according to imposed standards. They are used at worksites where rigorous safety norms are in force.







## **ASSEMBLY VARIANTS**









variants S5.4, S5.4A, S5.6







## **TECHNICAL DETAILS**





### PRACTICAL MODULAR CONSTRUCTION

- FAST AND SIMPLE ASSEMBLY IN ANY CONFIGURATION
- UNIFIED ELEMENTS
- SMALL NUMBER OF FASTENERS
- **EXTENSION POSSIBILITY**
- EASY TRANSPORT















## SAFETY AND COMFORT OF USAGE

STEPS AND PLATFORMS WITH NON SLIPPERY SURFACE



■ TWO WIDTHS OF STEPS: 1000mm and 1250mm







## **TYPES OF BALUSTRADES**

#### INDUSTRIAL BALUSTRADE

Light and simple construction that can be used whenever children safe railings are not required by law.





#### SAFE BALUSTRADE

The railing is filled with additional barriers according to imposed standards. They are used at worksites where rigorous safety norms are in force.







## **ASSEMBLY VARIANTS**







variant A2.3







variant A2.5 variant A2.5A



variant A2.7





variant A2.10





## **TERRACES**

The main purpose of container terraces is to extend the usable floor area according to individual needs of a client. Terraces can be assembled on any standard container. Choosing the right railing as well as terrace floor is usually imposed by the law. For both - railing and terrace fulfillment we offer a standard