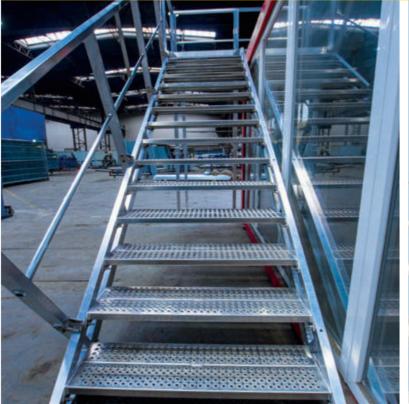

## SAFETY AND COMFORT OF USAGE

STEPS AND PLATFORMS WITH NON SLIPPERY SURFACE

■ TWO WIDTHS OF STEPS: 1000mm and 1250mm