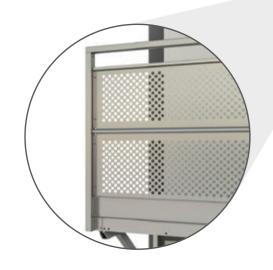

#### SAFE BALUSTRADE

The railing is filled with additional barriers according to imposed standards. They are used at worksites where rigorous safety norms are in force.