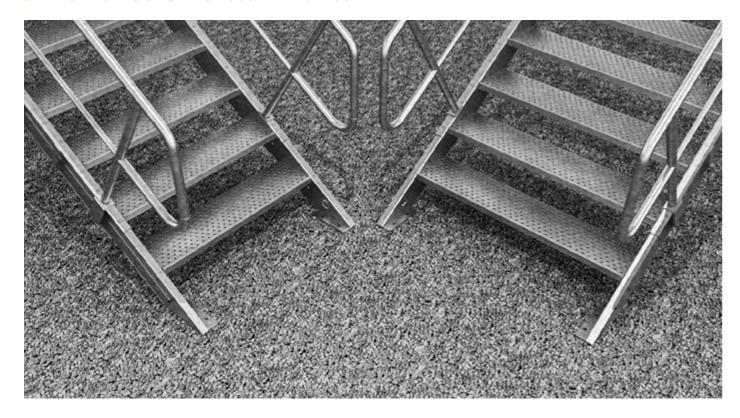

#### **GENERAL INFORMATION**

Container stairs are universal, durable and easy to assemble light modular structures designed and manufactured in accordance with European directives and standards. Attention to every detail from project, through production, endurance tests and quality control makes our product reliable even in the most demanding conditions. Thanks to that container stairs provide hasslefree and safe usage through many years.

#### STANDARD FEATURES OF AVAILABLE SOLUTIONS:

- Safe stairs system designed in accordance to EN ISO 14122–3 and EN 12811-1
- Maximum workloads: 2kN/m² and 5kN/m², depending on version
- Various widths of steps: 1000mm and 1250mm (2kN/m² version) and 1200mm (5kN/m<sup>2</sup> version)
- The system is compatible with both storage and shipping containers
- Static calculations based on eurocodes, carried out by renowned Austrian company GBD ZT GmbH from Dornbirn קטובד
- Steps and platforms with non slippery surface
- Modular system that enables to easy and space-saving transport, short assembly process, and wide configuration variety depending on container sizes and available space
- Easy to assemble and disassemble without losing its performance values
- Durability and resistance to weather conditions thanks to hot-dipgalvanizng
- Available in two versions: steel and aluminum

## SAFETY AND COMFORT OF USAGE

STEPS AND PLATFORMS WITH NON SLIPPERY SURFACE

■ TWO WIDTHS OF STEPS: 1000mm and 1250mm