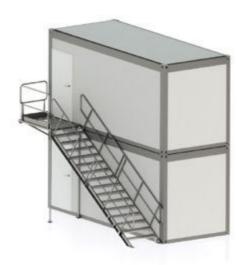

to hot-dipgalvanizng
- Available in two versions: steel and aluminum

## **TECHNICAL DETALS**







## PRACTICAL MODULAR CONSTRUCTION

- FAST AND SIMPLE ASSEMBLY IN ANY CONFIGURATION
- REPEATABILITY OF ELEMENTS
- SMALL NUMBER OF FASTENERS
- **EXTENSION POSSIBILITY**
- EASY TRANSPORT















## SAFETY AND COMFORT OF USAGE

STEPS AND PLATFORMS WITH NON SLIPPERY SURFACE



■ TWO WIDTHS OF STEPS: 1000mm and 1250mm





## **TYPES OF BALUSTRADES**

#### INDUSTRIAL BALUSTRADE

Light and simple construction that can be used whenever children safe railings are not required by law.





#### SAFE BALUSTRADE

The railing is filled with additional barriers according to imposed standards. They are used at worksites where rigorous safety norms are in force.







## **ASSEMBLY VARIANTS**







variants S2.4, S2.4A, S2.6







variant S2.5









## **TECHNICAL DETAILS**





## PRACTICAL MODULAR CONSTRUCTION

- FAST AND SIMPLE ASSEMBLY IN ANY CONFIGURATION
- UNIFIED ELEMENTS
- SMALL NUMBER OF FASTENERS
- **EXTENSION POSSIBILITY**
- EASY TRANSPORT















#### **TYPES OF BALUSTRADES**

#### INDUSTRIAL BALUSTRADE

Light and simple construction that can be used whenever children safe railings are not required by law.





#### SAFE BALUSTRADE

The railing is filled with additional barriers according to imposed standards. They are used at worksites where rigorous safety norms are in force.







## **ASSEMBLY VARIANTS**









variants S5.4, S5.4A, S5.6







## **TECHNICAL DETAILS**





### PRACTICAL MODULAR CONSTRUCTION

- FAST AND SIMPLE ASSEMBLY IN ANY CONFIGURA