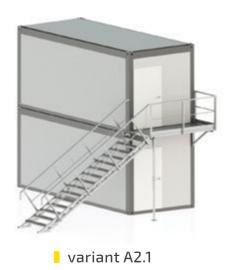

## **ASSEMBLY VARIANTS**

variant A2.3

variant A2.5 variant A2.5A

variant A2.7

variant A2.10