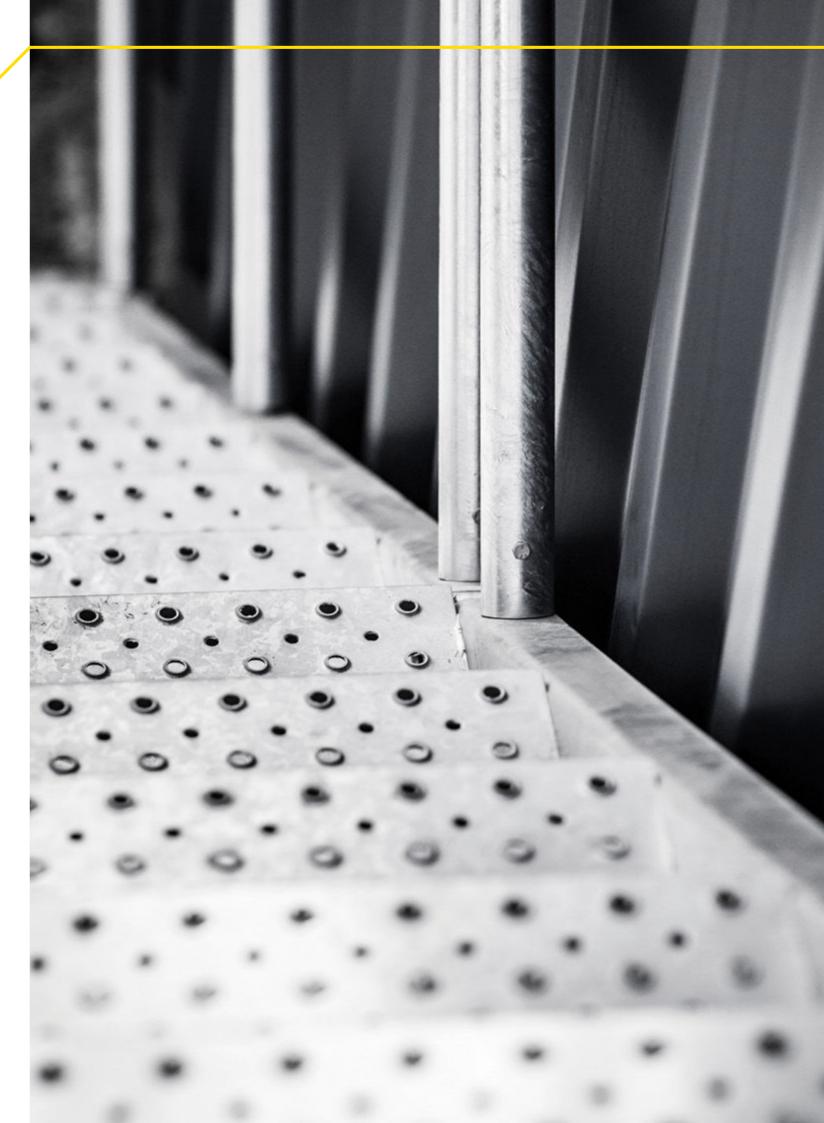

## SAFETY AND COMFORT OF USAGE

STEPS AND PLATFORMS WITH NON SLIPPERY SURFACE

■ TWO WIDTHS OF STEPS: 1000mm and 1250mm