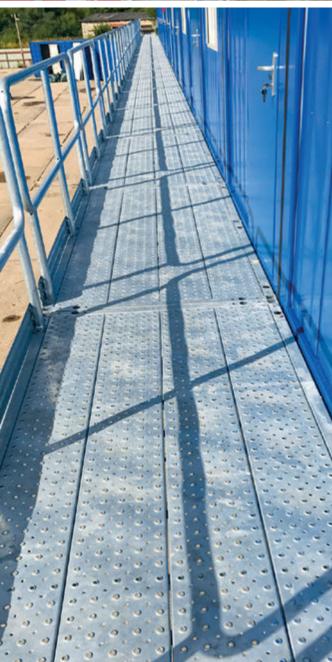

## SAFETY AND COMFORT OF USAGE

STEPS AND PLATFORMS WITH NON SLIPPERY SURFACE

■ TWO WIDTHS OF STEPS: 1000mm and 1250mm