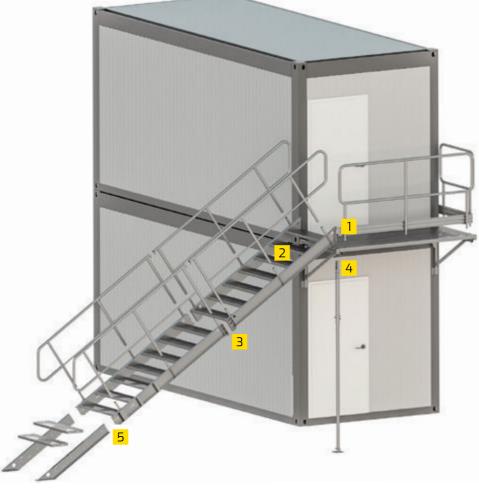

## **CONTAINER STAIRS**

#### **CONTAINER STAIRS**

## **TERRACES**

The main purpose of container terraces is to extend the usable floor area according to individual needs of a client. Terraces can be assembled on any standard container. Choosing the right railing as well as terrace floor is usually imposed by the law. For both - railing and terrace fulfillment we offer a standard solution or bespoke project. The entry to the terrace is possible thanks to the standard container stairs which can be assembled both inside and outside the container.