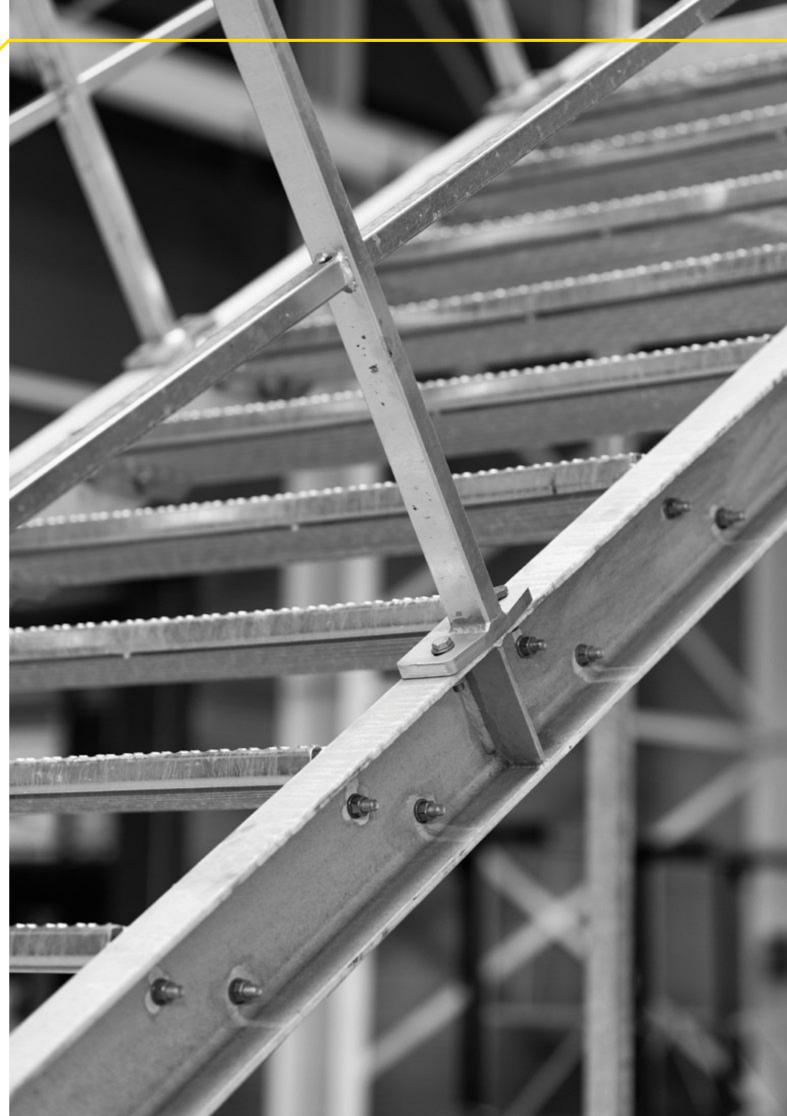

#### **GENERAL INFORMATION**

Container stairs are universal, durable and easy to assemble light modular structures designed and manufactured in accordance with European directives and standards. Attention to every detail from project, through production, endurance tests and quality control makes our product reliable even in the most demanding conditions. Thanks to that container stairs provide hasslefree and safe usage through many years.

#### STANDARD FEATURES OF AVAILABLE SOLUTIONS:

- Safe stairs system designed in accordance to EN ISO 14122–3 and EN 12811-1
- Maximum workloads: 2kN/m² and 5kN/m², depending on version
- Various widths of steps: 1000mm and 1250mm (2kN/m² version) and 1200mm (5kN/m<sup>2</sup> version)
- The system is compatible with both storage and shipping containers
- Static calculations based on eurocodes, carried out by renowned Austrian company GBD ZT GmbH from Dornbirn קטובד
- Steps and platforms with non slippery surface
- Modular system that enables to easy and space-saving transport, short assembly process, and wide configuration variety depending on container sizes and available space
- Easy to assemble and disassemble without losing its performance values
- Durability and resistance to weather conditions thanks to hot-dipgalvanizng
- Available in two versions: steel and aluminum

## **TECHNICAL DETALS**