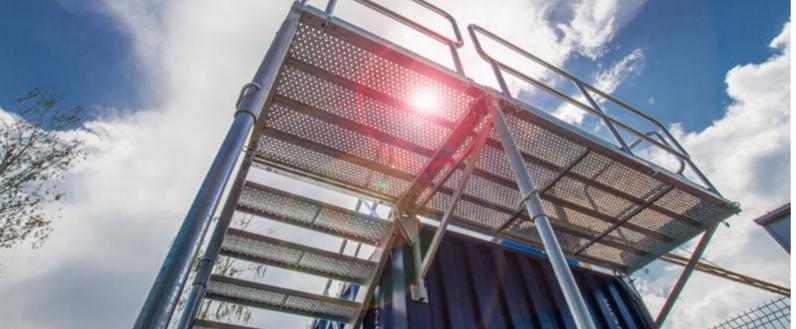

## SAFETY AND COMFORT OF USAGE

STEPS AND PLATFORMS WITH NON SLIPPERY SURFACE

■ TWO WIDTHS OF STEPS: 1000mm and 1250mm