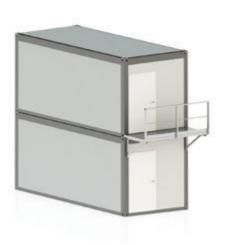

## **TERRACES**

The main purpose of container terraces is to extend the usable floor area according to individual needs of a client. Terraces can be assembled on any standard container. Choosing the right railing as well as terrace floor is usually imposed by the law. For both - railing and terrace fulfillment we offer a standard solution or bespoke project. The entry to the terrace is possible thanks to the standard container stairs which can be assembled both inside and outside the container.