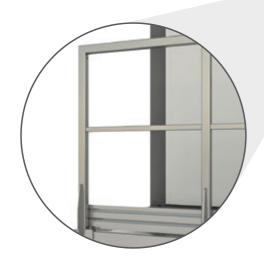

#### INDUSTRIAL BALUSTRADE

Light and simple construction that can be used whenever children safe railings are not required by law.

#### SAFE BALUSTRADE

The railing is filled with additional barriers according to imposed standards. They are used at worksites where rigorous safety norms are in force.