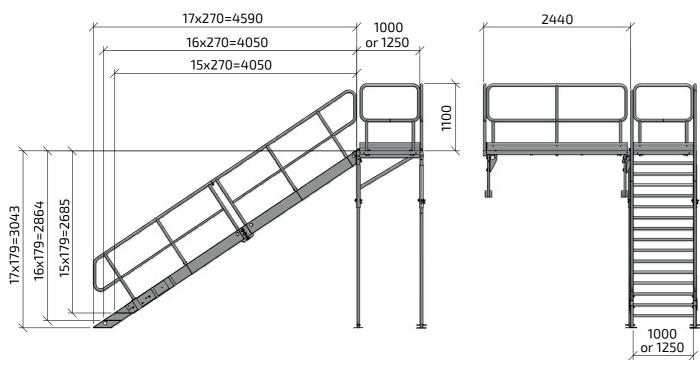

## SAFETY AND COMFORT OF USAGE

STEPS AND PLATFORMS WITH NON SLIPPERY SURFACE

■ TWO WIDTHS OF STEPS: 1000mm and 1250mm

#### STANDARD FEATURES OF AVAILABLE SOLUTIONS:

- Safe stairs system designed in accordance to EN ISO 14122–3 and EN 12811-1
- Maximum workloads: 2kN/m² and 5kN/m², depending on version
- Various widths of steps: 1000mm and 1250mm (2kN/m² version) and 1200mm (5kN/m<sup>2</sup> version)
- The system is compatible with both storage and shipping containers
- Static calculations based on eurocodes, carried out by renowned Austrian company GBD ZT GmbH from Dornbirn קטובד
- Steps and platforms with non slippery surface
- Modular system that enables to easy and space-saving transport, short assembly process, and wide configuration variety depending on container sizes and available space
- Easy to assemble and disassemble without losing its performance values
- Durability and resistance to weather conditions thanks to hot-dipgalvanizng
- Available in two versions: steel and aluminum