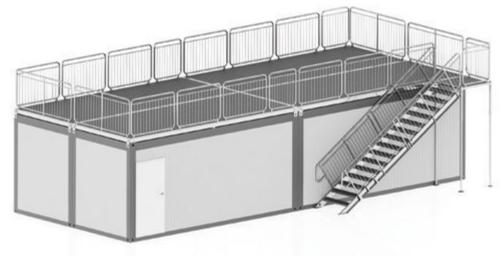

## **TERRACES**

The main purpose of container terraces is to extend the usable floor area according to individual needs of a client. Terraces can be assembled on any standard container. Choosing the right railing as well as terrace floor is usually imposed by the law. For both - railing and terrace fulfillment we offer a standard solution or bespoke project. The entry to the terrace is possible thanks to the standard container stairs which can be assembled both inside and outside the container.

#### ■ BESPOKE DESIGN PROJECTS

customised customised to the project to the project