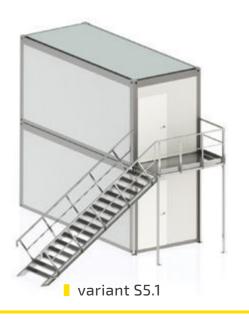

nal barriers according to imposed standards. They are used at worksites where rigorous safety norms are in force.







## **ASSEMBLY VARIANTS**







variants S2.4, S2.4A, S2.6







variant S2.5









## **TECHNICAL DETAILS**





## PRACTICAL MODULAR CONSTRUCTION

- FAST AND SIMPLE ASSEMBLY IN ANY CONFIGURATION
- UNIFIED ELEMENTS
- SMALL NUMBER OF FASTENERS
- **EXTENSION POSSIBILITY**
- EASY TRANSPORT















#### **TYPES OF BALUSTRADES**

#### INDUSTRIAL BALUSTRADE

Light and simple construction that can be used whenever children safe railings are not required by law.





#### SAFE BALUSTRADE

The railing is filled with additional barriers according to imposed standards. They are used at worksites where rigorous safety norms are in force.







## **ASSEMBLY VARIANTS**









variants S5.4, S5.4A, S5.6







## **TECHNICAL DETAILS**





### PRACTICAL MODULAR CONSTRUCTION

- FAST AND SIMPLE ASSEMBLY IN ANY CONFIGURATION
- UNIFIED ELEMENTS
- SMALL NUMBER OF FASTENERS
- **EXTENSION POSSIBILITY**
- EASY TRANSPORT















## SAFETY AND COMFORT OF USAGE

STEPS AND PLATFORMS WITH NON SLIPPERY SURFACE



■ TWO WIDTHS OF STEPS: 1000mm and 1250mm







## **TYPES OF BALUSTRADES**

#### INDUSTRIAL BALUSTRADE

Light and simple construction that can be used whenever children safe railings are not required by law.





#### SAFE BALUSTRADE

The railing is filled with additional barriers according to imposed standards. They are used at worksites where rigorous safety norms are in force.







## **ASSEMBLY VARIANTS**







variant A2.3







variant A2.5