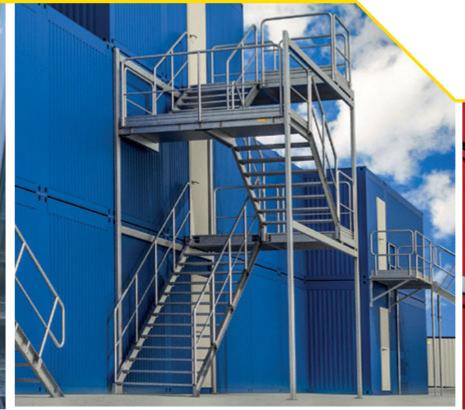

## **ASSEMBLY VARIANTS**

variants S2.4, S2.4A, S2.6

variant S2.5

## **ASSEMBLY VARIANTS**

variants S5.4, S5.4A, S5.6