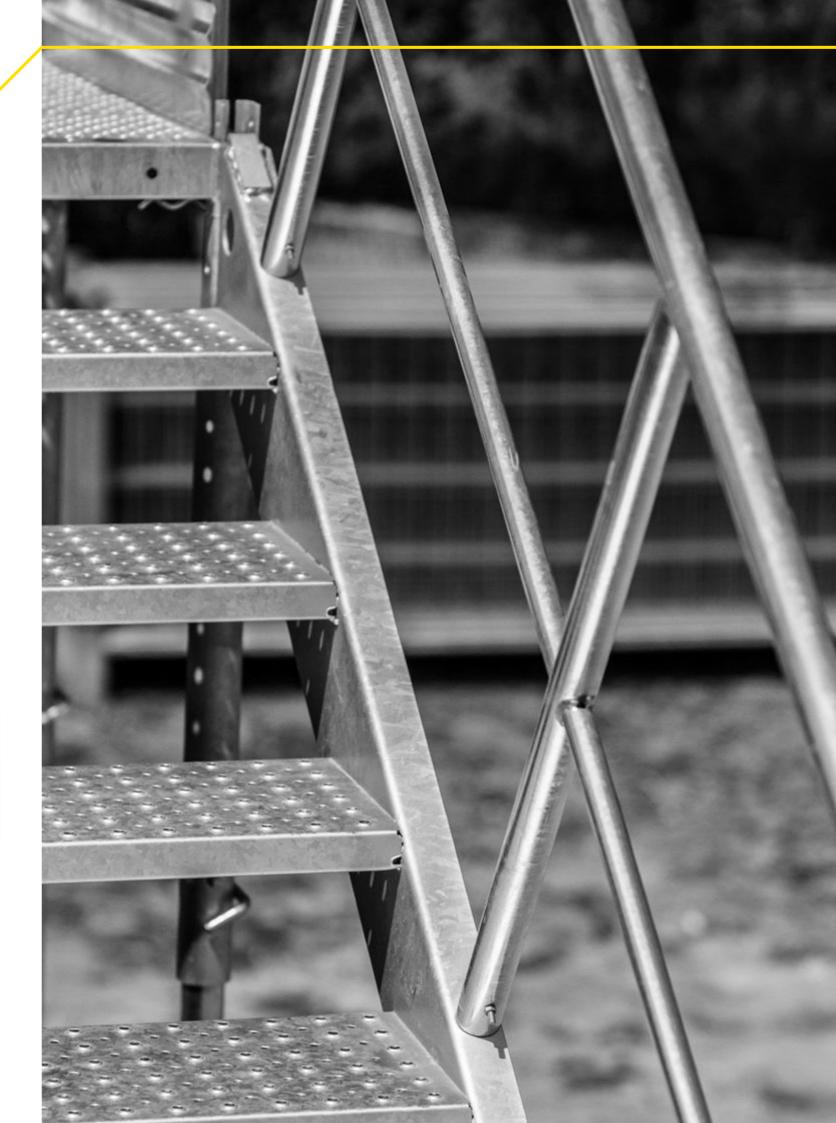

## SAFETY AND COMFORT OF USAGE

STEPS AND PLATFORMS WITH NON SLIPPERY SURFACE

■ TWO WIDTHS OF STEPS: 1000mm and 1250mm