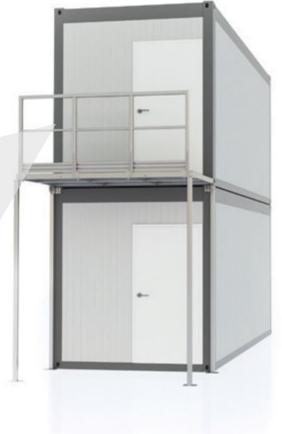

## **TERRACES**

The main purpose of container terraces is to extend the usable floor area according to individual needs of a client. Terraces can be assembled on any standard container. Choosing the right railing as well as terrace floor is usually imposed by the law. For both - railing and terrace fulfillment we offer a standard solution or bespoke project. The entry to the terrace is possible thanks to the standard container stairs which can be assembled both inside and outside the container.

#### ■ BESPOKE DESIGN PROJECTS

customised customised to the project to the project

#### STANDARD MODULAR SOLUTION

Email : info@easystairs.nl Internet : www.easystairs.nl

KvK : 5941.1724

BTW nr. : NL 8534.68.849 B01