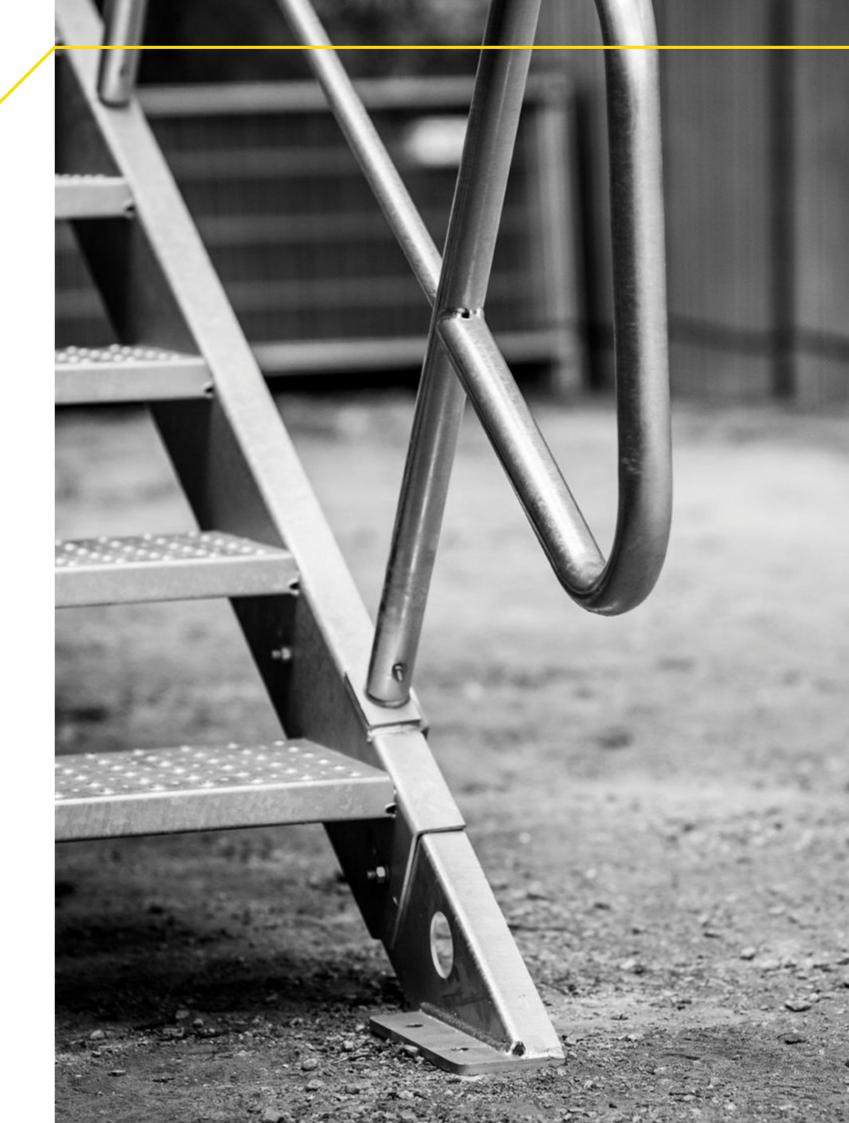

#### STANDARD FEATURES OF AVAILABLE SOLUTIONS:

- Safe stairs system designed in accordance to EN ISO 14122–3 and EN 12811-1
- Maximum workloads: 2kN/m² and 5kN/m², depending on version
- Various widths of steps: 1000mm and 1250mm (2kN/m² version) and 1200mm (5kN/m<sup>2</sup> version)
- The system is compatible with both storage and shipping containers
- Static calculations based on eurocodes, carried out by renowned Austrian company GBD ZT GmbH from Dornbirn קטובד
- Steps and platforms with non slippery surface
- Modular system that enables to easy and space-saving transport, short assembly process, and wide configuration variety depending on container sizes and available space
- Easy to assemble and disassemble without losing its performance values
- Durability and resistance to weather conditions thanks to hot-dipgalvanizng
- Available in two versions: steel and aluminum

## PRACTICAL MODULAR CONSTRUCTION

- FAST AND SIMPLE ASSEMBLY IN ANY CONFIGURATION
- REPEATABILITY OF ELEMENTS
- SMALL NUMBER OF FASTENERS
- **EXTENSION POSSIBILITY**
- EASY TRANSPORT

## PRACTICAL MODULAR CONSTRUCTION

- FAST AND SIMPLE ASSEMBLY IN ANY CONFIGURATION
- UNIFIED ELEMENTS
- SMALL NUMBER OF FASTENERS
- **EXTENSION POSSIBILITY**
- EASY TRANSPORT

### PRACTICAL MODULAR CONSTRUCTION

- FAST AND SIMPLE ASSEMBLY IN ANY CONFIGURATION
- UNIFIED ELEMENTS
- SMALL NUMBER OF FASTENERS
- **EXTENSION POSSIBILITY**
- EASY TRANSPORT