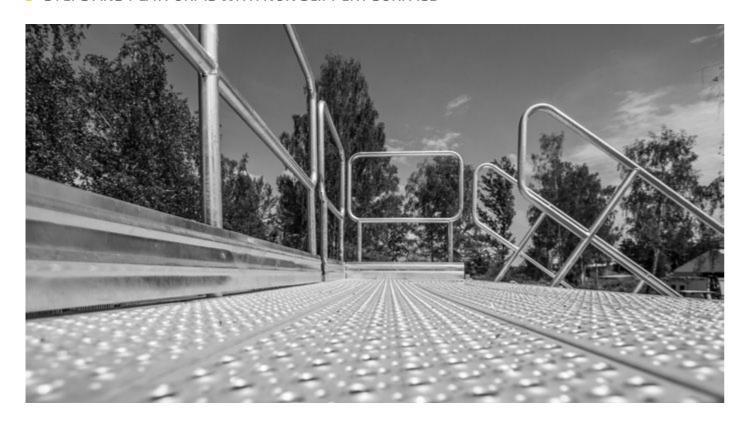

## SAFETY AND COMFORT OF USAGE

STEPS AND PLATFORMS WITH NON SLIPPERY SURFACE

■ TWO WIDTHS OF STEPS: 1000mm and 1250mm