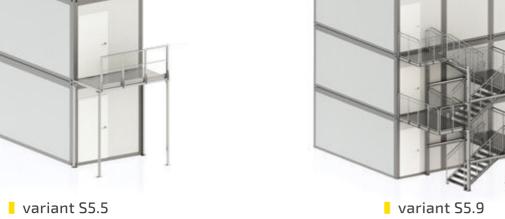

dards. They are used at worksites where rigorous safety norms are in force.







## **ASSEMBLY VARIANTS**







variants S2.4, S2.4A, S2.6







variant S2.5









## **TECHNICAL DETAILS**





## PRACTICAL MODULAR CONSTRUCTION

- FAST AND SIMPLE ASSEMBLY IN ANY CONFIGURATION
- UNIFIED ELEMENTS
- SMALL NUMBER OF FASTENERS
- **EXTENSION POSSIBILITY**
- EASY TRANSPORT















#### **TYPES OF BALUSTRADES**

#### INDUSTRIAL BALUSTRADE

Light and simple construction that can be used whenever children safe railings are not required by law.





#### SAFE BALUSTRADE

The railing is filled with additional barriers according to imposed standards. They are used at worksites where rigorous safety norms are in force.







## **ASSEMBLY VARIANTS**









variants S5.4, S5.4A, S5.6







## **TECHNICAL DETAILS**





### PRACTICAL MODULAR CONSTRUCTION

- FAST AND SIMPLE ASSEMBLY IN ANY CONFIGURATION
- UNIFIED ELEMENTS
- SMALL NUMBER OF FASTENERS
- **EXTENSION POSSIBILITY**
- EASY TRANSPORT















## SAFETY AND COMFORT OF USAGE

STEPS AND PLATFORMS WITH NON SLIPPERY SURFACE



■ TWO WIDTHS OF STEPS: 1000mm and 1250mm







## **TYPES OF BALUSTRADES**

#### INDUSTRIAL BALUSTRADE

Light and simple construction that can be used whenever children safe railings are not required by law.





#### SAFE BALUSTRADE

The railing is filled with additional barriers according to imposed standards. They are used at worksites where rigorous safety norms are in force.







## **ASSEMBLY VARIANTS**







variant A2.3







variant A2.5 variant A2.5A



variant A2.7





var