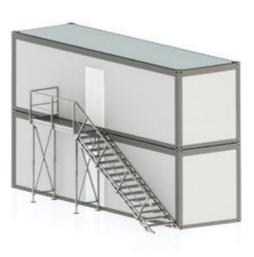

## **ASSEMBLY VARIANTS**

variant A2.3

variant A2.5 variant A2.5A

variant A2.7

variant A2.10