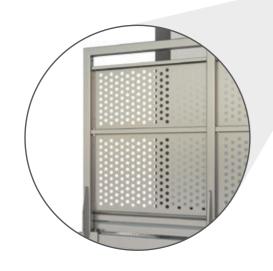

#### INDUSTRIAL BALUSTRADE

Light and simple construction that can be used whenever children safe railings are not required by law.

#### SAFE BALUSTRADE

The railing is filled with additional barriers according to imposed standards. They are used at worksites where rigorous safety norms are in force.