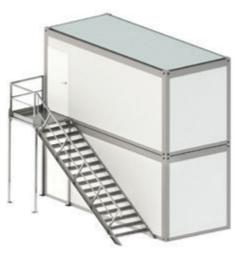

rriers according to imposed standards. They are used at worksites where rigorous safety norms are in force.







## **ASSEMBLY VARIANTS**







variants S2.4, S2.4A, S2.6







variant S2.5









## **TECHNICAL DETAILS**





## PRACTICAL MODULAR CONSTRUCTION

- FAST AND SIMPLE ASSEMBLY IN ANY CONFIGURATION
- UNIFIED ELEMENTS
- SMALL NUMBER OF FASTENERS
- **EXTENSION POSSIBILITY**
- EASY TRANSPORT















#### **TYPES OF BALUSTRADES**

#### INDUSTRIAL BALUSTRADE

Light and simple construction that can be used whenever children safe railings are not required by law.





#### SAFE BALUSTRADE

The railing is filled with additional barriers according to imposed standards. They are used at worksites where rigorous safety norms are in force.







## **ASSEMBLY VARIANTS**









variants S5.4, S5.4A, S5.6







## **TECHNICAL DETAILS**





### PRACTICAL MODULAR CONSTRUCTION

- FAST AND SIMPLE ASSEMBLY IN ANY CONFIGURATION
- UNIFIED ELEMENTS
- SMALL NUMBER OF FASTENERS
- **EXTENSION POSSIBILITY**
- EASY TRANSPORT















## SAFETY AND COMFORT OF USAGE

STEPS AND PLATFORMS WITH NON SLIPPERY SURFACE



■ TWO WIDTHS OF STEPS: 1000mm and 1250mm







## **TYPES OF BALUSTRADES**

#### INDUSTRIAL BALUSTRADE

Light and simple construction that can be used whenever children safe railings are not required by law.





#### SAFE BALUSTRADE

The railing is filled with additional barriers according to imposed standards. They are used at worksites where rigorous safety norms are in force.







## **ASSEMBLY VARIANTS**







variant A2.3







variant A2.5 varian