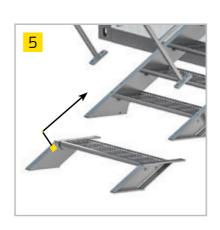

## **TERRACES**

The main purpose of container terraces is to extend the usable floor area according to individual needs of a client. Terraces can be assembled on any standard container. Choosing the right railing as well as terrace floor is usually imposed by the law. For both - railing and terrace fulfillment we offer a standard solution or bespoke project. The entry to the terrace is possible thanks to the standard container stairs which can be assembled both inside and outside the container.