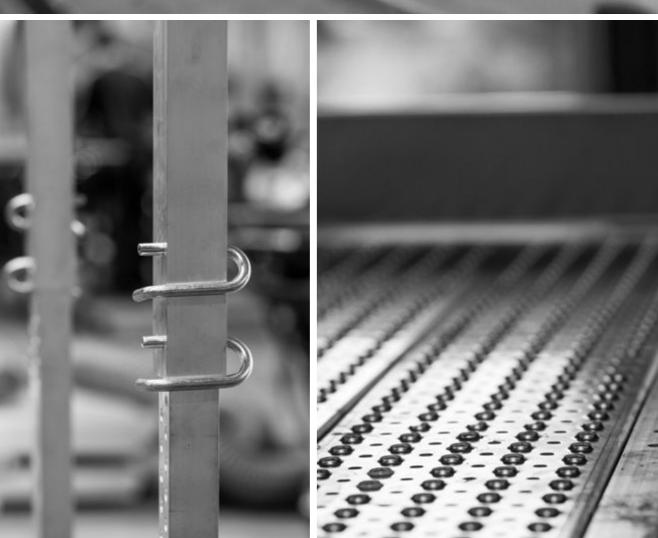

## PRACTICAL MODULAR CONSTRUCTION

- FAST AND SIMPLE ASSEMBLY IN ANY CONFIGURATION
- REPEATABILITY OF ELEMENTS
- SMALL NUMBER OF FASTENERS
- **EXTENSION POSSIBILITY**
- EASY TRANSPORT

## SAFETY AND COMFORT OF USAGE

STEPS AND PLATFORMS WITH NON SLIPPERY SURFACE

■ TWO WIDTHS OF STEPS: 1000mm and 1250mm

## PRACTICAL MODULAR CONSTRUCTION

- FAST AND SIMPLE ASSEMBLY IN ANY CONFIGURATION
- UNIFIED ELEMENTS
- SMALL NUMBER OF FASTENERS
- **EXTENSION POSSIBILITY**
- EASY TRANSPORT

### PRACTICAL MODULAR CONSTRUCTION

- FAST AND SIMPLE ASSEMBLY IN ANY CONFIGURATION
- UNIFIED ELEMENTS
- SMALL NUMBER OF FASTENERS
- **EXTENSION POSSIBILITY**
- EASY TRANSPORT