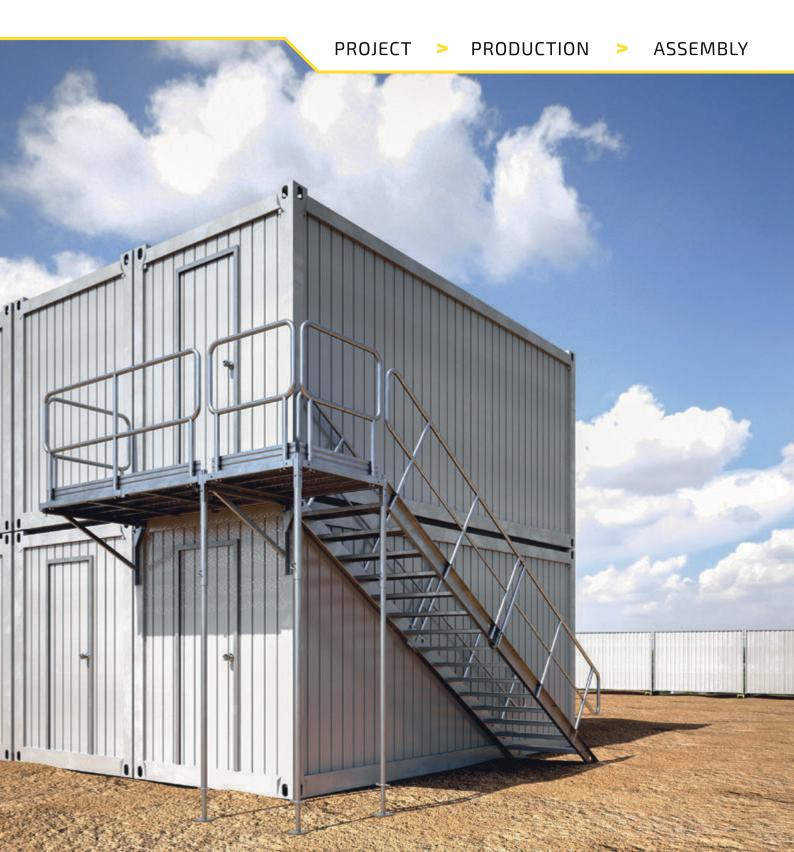

#### **CONTAINER STAIRS**

#### **GENERAL INFORMATION**

Container stairs are universal, durable and easy to assemble light modular structures designed and manufactured in accordance with European directives and standards. Attention to every detail from project, through production, endurance tests and quality control makes our product reliable even in the most demanding conditions. Thanks to that container stairs provide hasslefree and safe usage through many years.

#### STANDARD FEATURES OF AVAILABLE SOLUTIONS:

- Safe stairs system designed in accordance to EN ISO 14122–3 and EN 12811-1
- Maximum workloads: 2kN/m² and 5kN/m², depending on version
- Various widths of steps: 1000mm and 1250mm (2kN/m² version) and 1200mm (5kN/m<sup>2</sup> version)
- The system is compatible with both storage and shipping containers
- Static calculations based on eurocodes, carried out by renowned Austrian company GBD ZT GmbH from Dornbirn קטובד
- Steps and platforms with non slippery surface
- Modular system that enables to easy and space-saving transport, short assembly process, and wide configuration variety depending on container sizes and available space
- Easy to assemble and disassemble without losing its performance values
- Durability and resistance to weather conditions thanks to hot-dipgalvanizng
- Available in two versions: steel and aluminum