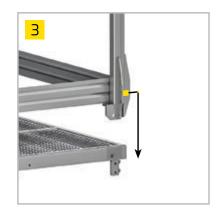

## **TERRACES**

The main purpose of container terraces is to extend the usable floor area according to individual needs of a client. Terraces can be assembled on any standard container. Choosing the right railing as well as terrace floor is usually imposed by the law. For both - railing and terrace fulfillment we offer a standard solution or bespoke project. The entry to the terrace is possible thanks to the standard container stairs which can be assembled both inside and outside the container.