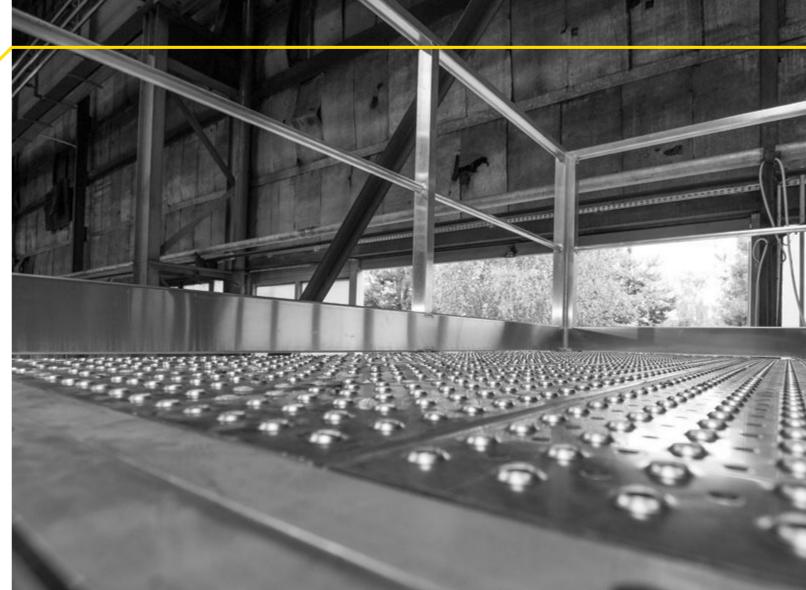

## SAFETY AND COMFORT OF USAGE

STEPS AND PLATFORMS WITH NON SLIPPERY SURFACE

■ TWO WIDTHS OF STEPS: 1000mm and 1250mm