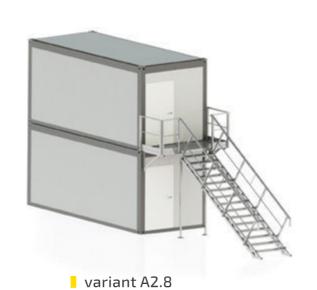

## **ASSEMBLY VARIANTS**

variant A2.3

variant A2.5 variant A2.5A

variant A2.7

variant A2.10