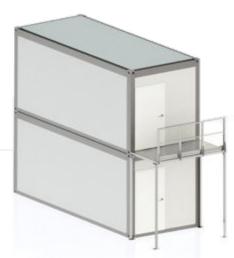

andards. They are used at worksites where rigorous safety norms are in force.







## **ASSEMBLY VARIANTS**







variants S2.4, S2.4A, S2.6







variant S2.5









## **TECHNICAL DETAILS**





## PRACTICAL MODULAR CONSTRUCTION

- FAST AND SIMPLE ASSEMBLY IN ANY CONFIGURATION
- UNIFIED ELEMENTS
- SMALL NUMBER OF FASTENERS
- **EXTENSION POSSIBILITY**
- EASY TRANSPORT















#### **TYPES OF BALUSTRADES**

#### INDUSTRIAL BALUSTRADE

Light and simple construction that can be used whenever children safe railings are not required by law.





#### SAFE BALUSTRADE

The railing is filled with additional barriers according to imposed standards. They are used at worksites where rigorous safety norms are in force.







## **ASSEMBLY VARIANTS**









variants S5.4, S5.4A, S5.6







## **TECHNICAL DETAILS**





### PRACTICAL MODULAR CONSTRUCTION

- FAST AND SIMPLE ASSEMBLY IN ANY CONFIGURATION
- UNIFIED ELEMENTS
- SMALL NUMBER OF FASTENERS
- **EXTENSION POSSIBILITY**
- EASY TRANSPORT















## SAFETY AND COMFORT OF USAGE

STEPS AND PLATFORMS WITH NON SLIPPERY SURFACE



■ TWO WIDTHS OF STEPS: 1000mm and 1250mm







## **TYPES OF BALUSTRADES**

#### INDUSTRIAL BALUSTRADE

Light and simple construction that can be used whenever children safe railings are not required by law.





#### SAFE BALUSTRADE

The railing is filled with additional barriers according to imposed standards. They are used at worksites where rigorous safety norms are in force.







## **ASSEMBLY VARIANTS**







variant A2.3







variant A2.5 variant A2.5A



variant A2.7





v