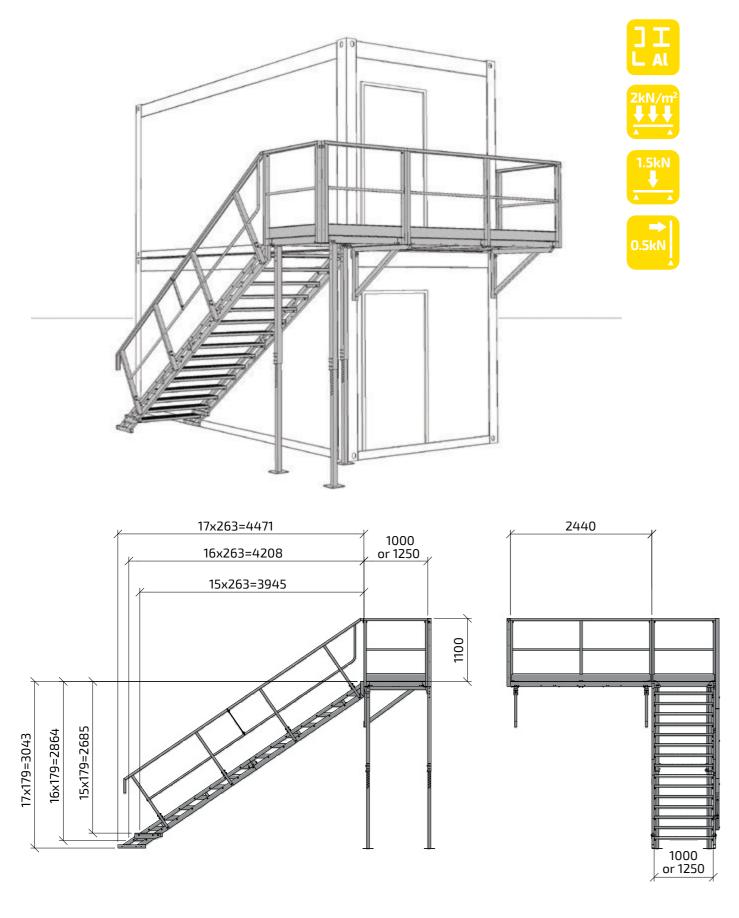

## **TECHNICAL DETAILS**

## PRACTICAL MODULAR CONSTRUCTION

- FAST AND SIMPLE ASSEMBLY IN ANY CONFIGURATION
- UNIFIED ELEMENTS
- SMALL NUMBER OF FASTENERS
- **EXTENSION POSSIBILITY**
- EASY TRANSPORT

## **ASSEMBLY VARIANTS**

variants S5.4, S5.4A, S5.6