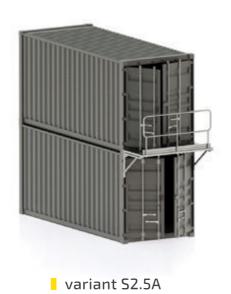

in two versions: steel and aluminum

## **TECHNICAL DETALS**







## PRACTICAL MODULAR CONSTRUCTION

- FAST AND SIMPLE ASSEMBLY IN ANY CONFIGURATION
- REPEATABILITY OF ELEMENTS
- SMALL NUMBER OF FASTENERS
- **EXTENSION POSSIBILITY**
- EASY TRANSPORT















## SAFETY AND COMFORT OF USAGE

STEPS AND PLATFORMS WITH NON SLIPPERY SURFACE



■ TWO WIDTHS OF STEPS: 1000mm and 1250mm





## **TYPES OF BALUSTRADES**

#### INDUSTRIAL BALUSTRADE

Light and simple construction that can be used whenever children safe railings are not required by law.





#### SAFE BALUSTRADE

The railing is filled with additional barriers according to imposed standards. They are used at worksites where rigorous safety norms are in force.







## **ASSEMBLY VARIANTS**







variants S2.4, S2.4A, S2.6







variant S2.5









## **TECHNICAL DETAILS**





## PRACTICAL MODULAR CONSTRUCTION

- FAST AND SIMPLE ASSEMBLY IN ANY CONFIGURATION
- UNIFIED ELEMENTS
- SMALL NUMBER OF FASTENERS
- **EXTENSION POSSIBILITY**
- EASY TRANSPORT















#### **TYPES OF BALUSTRADES**

#### INDUSTRIAL BALUSTRADE

Light and simple construction that can be used whenever children safe railings are not required by law.





#### SAFE BALUSTRADE

The railing is filled with additional barriers according to imposed standards. They are used at worksites where rigorous safety norms are in force.







## **ASSEMBLY VARIANTS**









variants S5.4, S5.4A, S5.6







## **TECHNICAL DETAILS**





### PRACTICAL MODULAR CONSTRUCTION

- FAST AND SIMPLE ASSEMBLY IN ANY CONFIGURATION
- UNIFIED ELEMENTS
- SMALL