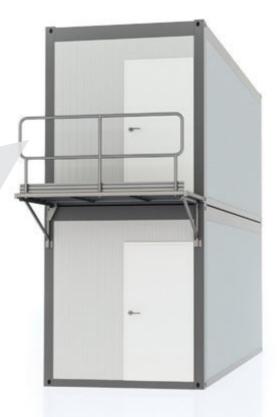

## **TERRACES**

The main purpose of container terraces is to extend the usable floor area according to individual needs of a client. Terraces can be assembled on any standard container. Choosing the right railing as well as terrace floor is usually imposed by the law. For both - railing and terrace fulfillment we offer a standard solution or bespoke project. The entry to the terrace is possible thanks to the standard container stairs which can be assembled both inside and outside the container.

#### ■ BESPOKE DESIGN PROJECTS

customised customised to the project to the project

#### STANDARD MODULAR SOLUTION

Email : info@easystairs.nl Internet : www.easystairs.nl

KvK : 5941.1724

BTW nr. : NL 8534.68.849 B01