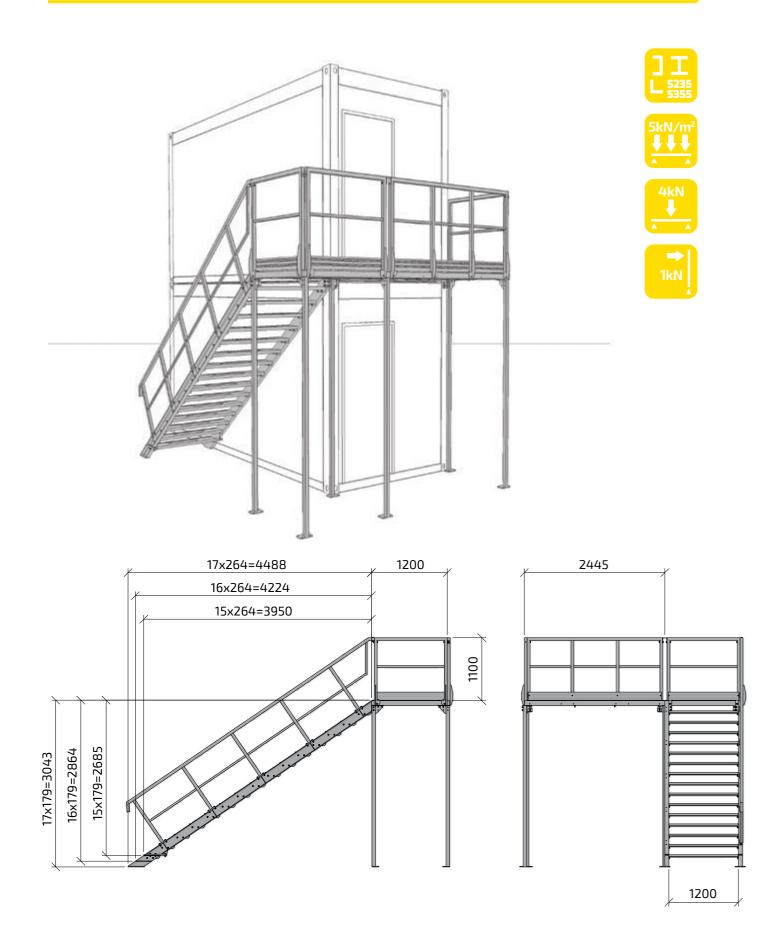

## **CONTAINER STAIRS**

#### **CONTAINER STAIRS**

#### **GENERAL INFORMATION**

Container stairs are universal, durable and easy to assemble light modular structures designed and manufactured in accordance with European directives and standards. Attention to every detail from project, through production, endurance tests and quality control makes our product reliable even in the most demanding conditions. Thanks to that container stairs provide hasslefree and safe usage through many years.

#### STANDARD FEATURES OF AVAILABLE SOLUTIONS:

- Safe stairs system designed in accordance to EN ISO 14122–3 and EN 12811-1
- Maximum workloads: 2kN/m² and 5kN/m², depending on version
- Various widths of steps: 1000mm and 1250mm (2kN/m² version) and 1200mm (5kN/m<sup>2</sup> version)
- The system is compatible with both storage and shipping containers
- Static calculations based on eurocodes, carried out by renowned Austrian company GBD ZT GmbH from Dornbirn קטובד
- Steps and platforms with non slippery surface
- Modular system that enables to easy and space-saving transport, short assembly process, and wide configuration variety depending on container sizes and available space
- Easy to assemble and disassemble without losing its performance values
- Durability and resistance to weather conditions thanks to hot-dipgalvanizng
- Available in two versions: steel and aluminum