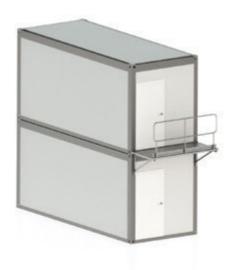

## **ASSEMBLY VARIANTS**

variant A2.3

variant A2.5 variant A2.5A

variant A2.7

variant A2.10