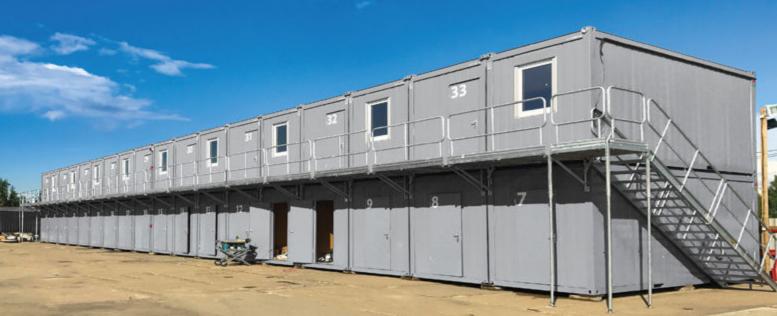

#### **GENERAL INFORMATION**

Container stairs are universal, durable and easy to assemble light modular structures designed and manufactured in accordance with European directives and standards. Attention to every detail from project, through production, endurance tests and quality control makes our product reliable even in the most demanding conditions. Thanks to that container stairs provide hasslefree and safe usage through many years.

#### STANDARD FEATURES OF AVAILABLE SOLUTIONS:

- Safe stairs system designed in accordance to EN ISO 14122–3 and EN 12811-1
- Maximum workloads: 2kN/m² and 5kN/m², depending on version
- Various widths of steps: 1000mm and 1250mm (2kN/m² version) and 1200mm (5kN/m<sup>2</sup> version)
- The system is compatible with both storage and shipping containers
- Static calculations based on eurocodes, carried out by renowned Austrian company GBD ZT GmbH from Dornbirn קטובד
- Steps and platforms with non slippery surface
- Modular system that enables to easy and space-saving transport, short assembly process, and wide configuration variety depending on container sizes and available space
- Easy to assemble and disassemble without losing its performance values
- Durability and resistance to weather conditions thanks to hot-dipgalvanizng
- Available in two versions: steel and aluminum

## **TERRACES**

The main purpose of container terraces is to extend the usable floor area according to individual needs of a client. Terraces can be assembled on any standard container. Choosing the right railing as well as terrace floor is usually imposed by the law. For both - railing and terrace fulfillment we offer a standard solution or bespoke project. The entry to the terrace is possible thanks to the standard container stairs which can be assembled both inside and outside the container.