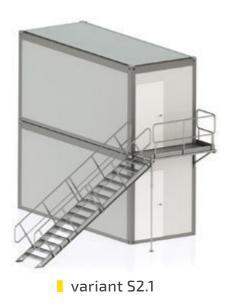

nks to hot-dipgalvanizng
- Available in two versions: steel and aluminum

## **TECHNICAL DETALS**







## PRACTICAL MODULAR CONSTRUCTION

- FAST AND SIMPLE ASSEMBLY IN ANY CONFIGURATION
- REPEATABILITY OF ELEMENTS
- SMALL NUMBER OF FASTENERS
- **EXTENSION POSSIBILITY**
- EASY TRANSPORT















## SAFETY AND COMFORT OF USAGE

STEPS AND PLATFORMS WITH NON SLIPPERY SURFACE



■ TWO WIDTHS OF STEPS: 1000mm and 1250mm





## **TYPES OF BALUSTRADES**

#### INDUSTRIAL BALUSTRADE

Light and simple construction that can be used whenever children safe railings are not required by law.





#### SAFE BALUSTRADE

The railing is filled with additional barriers according to imposed standards. They are used at worksites where rigorous safety norms are in force.







## **ASSEMBLY VARIANTS**







variants S2.4, S2.4A, S2.6







variant S2.5









## **TECHNICAL DETAILS**





## PRACTICAL MODULAR CONSTRUCTION

- FAST AND SIMPLE ASSEMBLY IN ANY CONFIGURATION
- UNIFIED ELEMENTS
- SMALL NUMBER OF FASTENERS
- **EXTENSION POSSIBILITY**
- EASY TRANSPORT















#### **TYPES OF BALUSTRADES**

#### INDUSTRIAL BALUSTRADE

Light and simple construction that can be used whenever children safe railings are not required by law.





#### SAFE BALUSTRADE

The railing is filled with additional barriers according to imposed standards. They are used at worksites where rigorous safety norms are in force.







## **ASSEMBLY VARIANTS**









variants S5.4, S5.4A, S5.6







## **TECHNICAL DETAILS**





### PRACTICAL MODULAR CONSTRUCTION

- FAST AND SIMPLE ASSEMBLY IN ANY CONFI