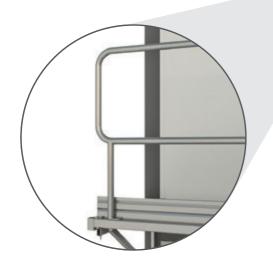

## **TYPES OF BALUSTRADES**

#### INDUSTRIAL BALUSTRADE

Light and simple construction that can be used whenever children safe railings are not required by law.

#### SAFE BALUSTRADE

The railing is filled with additional barriers according to imposed standards. They are used at worksites where rigorous safety norms are in force.

#### **TYPES OF BALUSTRADES**