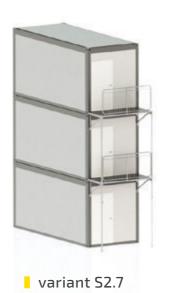

n two versions: steel and aluminum

## **TECHNICAL DETALS**







## PRACTICAL MODULAR CONSTRUCTION

- FAST AND SIMPLE ASSEMBLY IN ANY CONFIGURATION
- REPEATABILITY OF ELEMENTS
- SMALL NUMBER OF FASTENERS
- **EXTENSION POSSIBILITY**
- EASY TRANSPORT















## SAFETY AND COMFORT OF USAGE

STEPS AND PLATFORMS WITH NON SLIPPERY SURFACE



■ TWO WIDTHS OF STEPS: 1000mm and 1250mm





## **TYPES OF BALUSTRADES**

#### INDUSTRIAL BALUSTRADE

Light and simple construction that can be used whenever children safe railings are not required by law.





#### SAFE BALUSTRADE

The railing is filled with additional barriers according to imposed standards. They are used at worksites where rigorous safety norms are in force.







## **ASSEMBLY VARIANTS**







variants S2.4, S2.4A, S2.6







variant S2.5









## **TECHNICAL DETAILS**





## PRACTICAL MODULAR CONSTRUCTION

- FAST AND SIMPLE ASSEMBLY IN ANY CONFIGURATION
- UNIFIED ELEMENTS
- SMALL NUMBER OF FASTENERS
- **EXTENSION POSSIBILITY**
- EASY TRANSPORT















#### **TYPES OF BALUSTRADES**

#### INDUSTRIAL BALUSTRADE

Light and simple construction that can be used whenever children safe railings are not required by law.





#### SAFE BALUSTRADE

The railing is filled with additional barriers according to imposed standards. They are used at worksites where rigorous safety norms are in force.







## **ASSEMBLY VARIANTS**









variants S5.4, S5.4A, S5.6







## **TECHNICAL DETAILS**





### PRACTICAL MODULAR CONSTRUCTION

- FAST AND SIMPLE ASSEMBLY IN ANY CONFIGURATION
- UNIFIED ELEMENTS
- SMALL NU