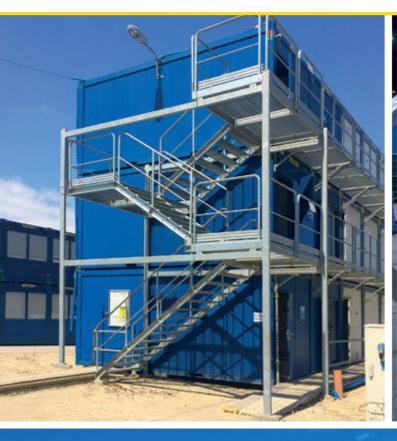

## **CONTAINER STAIRS**

#### **CONTAINER STAIRS**

#### **GENERAL INFORMATION**

Container stairs are universal, durable and easy to assemble light modular structures designed and manufactured in accordance with European directives and standards. Attention to every detail from project, through production, endurance tests and quality control makes our product reliable even in the most demanding conditions. Thanks to that container stairs provide hasslefree and safe usage through many years.

#### STANDARD FEATURES OF AVAILABLE SOLUTIONS:

- Safe stairs system designed in accordance to EN ISO 14122–3 and EN 12811-1
- Maximum workloads: 2kN/m² and 5kN/m², depending on version
- Various widths of steps: 1000mm and 1250mm (2kN/m² version) and 1200mm (5kN/m<sup>2</sup> version)
- The system is compatible with both storage and shipping containers
- Static calculations based on eurocodes, carried out by renowned Austrian company GBD ZT GmbH from Dornbirn קטובד
- Steps and platforms with non slippery surface
- Modular system that enables to easy and space-saving transport, short assembly process, and wide configuration variety depending on container sizes and available space
- Easy to assemble and disassemble without losing its performance values
- Durability and resistance to weather conditions thanks to hot-dipgalvanizng
- Available in two versions: steel and aluminum