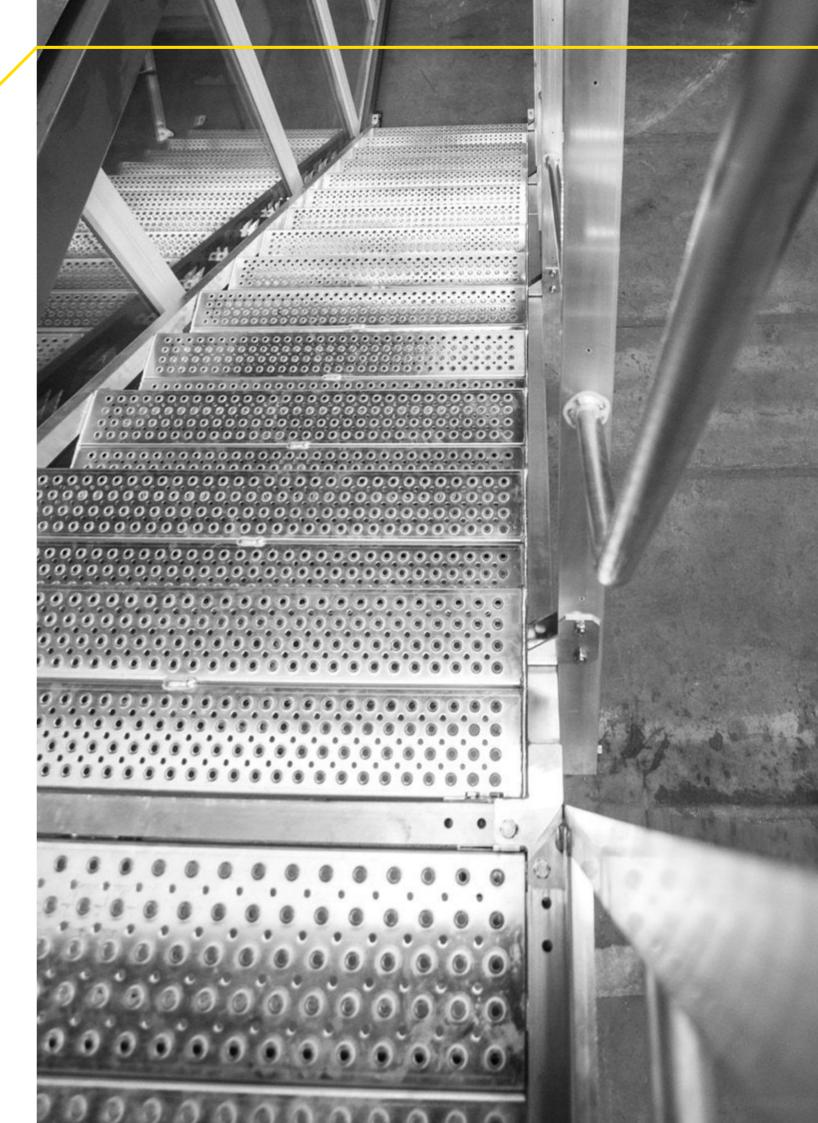

## SAFETY AND COMFORT OF USAGE

STEPS AND PLATFORMS WITH NON SLIPPERY SURFACE

■ TWO WIDTHS OF STEPS: 1000mm and 1250mm