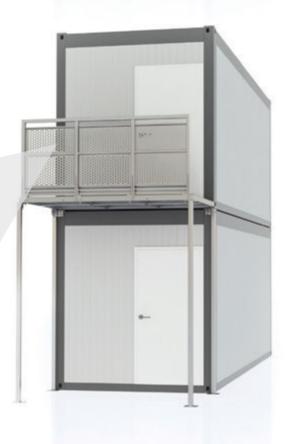

## **TERRACES**

The main purpose of container terraces is to extend the usable floor area according to individual needs of a client. Terraces can be assembled on any standard container. Choosing the right railing as well as terrace floor is usually imposed by the law. For both - railing and terrace fulfillment we offer a standard solution or bespoke project. The entry to the terrace is possible thanks to the standard container stairs which can be assembled both inside and outside the container.