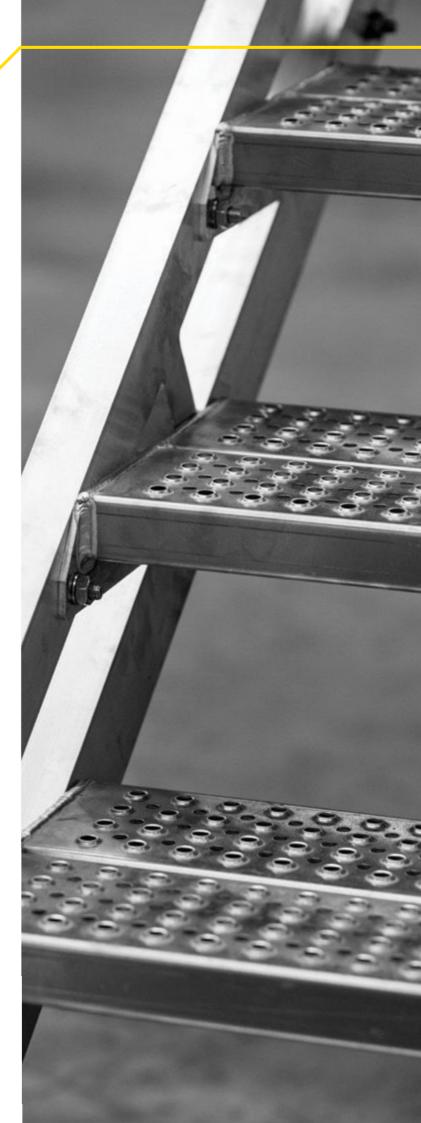

#### STANDARD FEATURES OF AVAILABLE SOLUTIONS:

- Safe stairs system designed in accordance to EN ISO 14122–3 and EN 12811-1
- Maximum workloads: 2kN/m² and 5kN/m², depending on version
- Various widths of steps: 1000mm and 1250mm (2kN/m² version) and 1200mm (5kN/m<sup>2</sup> version)
- The system is compatible with both storage and shipping containers
- Static calculations based on eurocodes, carried out by renowned Austrian company GBD ZT GmbH from Dornbirn קטובד
- Steps and platforms with non slippery surface
- Modular system that enables to easy and space-saving transport, short assembly process, and wide configuration variety depending on container sizes and available space
- Easy to assemble and disassemble without losing its performance values
- Durability and resistance to weather conditions thanks to hot-dipgalvanizng
- Available in two versions: steel and aluminum

## SAFETY AND COMFORT OF USAGE

STEPS AND PLATFORMS WITH NON SLIPPERY SURFACE

■ TWO WIDTHS OF STEPS: 1000mm and 1250mm