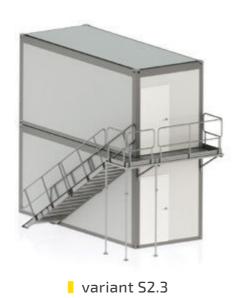

s to hot-dipgalvanizng
- Available in two versions: steel and aluminum

## **TECHNICAL DETALS**







## PRACTICAL MODULAR CONSTRUCTION

- FAST AND SIMPLE ASSEMBLY IN ANY CONFIGURATION
- REPEATABILITY OF ELEMENTS
- SMALL NUMBER OF FASTENERS
- **EXTENSION POSSIBILITY**
- EASY TRANSPORT















## SAFETY AND COMFORT OF USAGE

STEPS AND PLATFORMS WITH NON SLIPPERY SURFACE



■ TWO WIDTHS OF STEPS: 1000mm and 1250mm





## **TYPES OF BALUSTRADES**

#### INDUSTRIAL BALUSTRADE

Light and simple construction that can be used whenever children safe railings are not required by law.





#### SAFE BALUSTRADE

The railing is filled with additional barriers according to imposed standards. They are used at worksites where rigorous safety norms are in force.







## **ASSEMBLY VARIANTS**







variants S2.4, S2.4A, S2.6







variant S2.5









## **TECHNICAL DETAILS**





## PRACTICAL MODULAR CONSTRUCTION

- FAST AND SIMPLE ASSEMBLY IN ANY CONFIGURATION
- UNIFIED ELEMENTS
- SMALL NUMBER OF FASTENERS
- **EXTENSION POSSIBILITY**
- EASY TRANSPORT















#### **TYPES OF BALUSTRADES**

#### INDUSTRIAL BALUSTRADE

Light and simple construction that can be used whenever children safe railings are not required by law.





#### SAFE BALUSTRADE

The railing is filled with additional barriers according to imposed standards. They are used at worksites where rigorous safety norms are in force.







## **ASSEMBLY VARIANTS**









variants S5.4, S5.4A, S5.6







## **TECHNICAL DETAILS**





### PRACTICAL MODULAR CONSTRUCTION

- FAST AND SIMPLE ASSEMBLY IN ANY CONFIGU