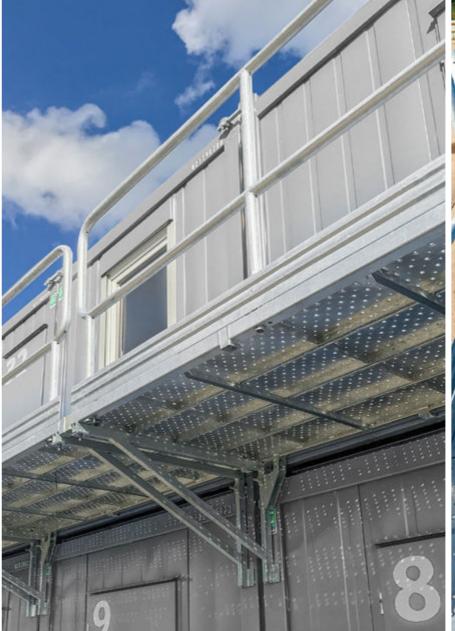

#### STANDARD FEATURES OF AVAILABLE SOLUTIONS:

- Safe stairs system designed in accordance to EN ISO 14122–3 and EN 12811-1
- Maximum workloads: 2kN/m² and 5kN/m², depending on version
- Various widths of steps: 1000mm and 1250mm (2kN/m² version) and 1200mm (5kN/m<sup>2</sup> version)
- The system is compatible with both storage and shipping containers
- Static calculations based on eurocodes, carried out by renowned Austrian company GBD ZT GmbH from Dornbirn קטובד
- Steps and platforms with non slippery surface
- Modular system that enables to easy and space-saving transport, short assembly process, and wide configuration variety depending on container sizes and available space
- Easy to assemble and disassemble without losing its performance values
- Durability and resistance to weather conditions thanks to hot-dipgalvanizng
- Available in two versions: steel and aluminum

## **TERRACES**

The main purpose of container terraces is to extend the usable floor area according to individual needs of a client. Terraces can be assembled on any standard container. Choosing the right railing as well as terrace floor is usually imposed by the law. For both - railing and terrace fulfillment we offer a standard solution or bespoke project. The entry to the terrace is possible thanks to the standard container stairs which can be assembled both inside and outside the container.