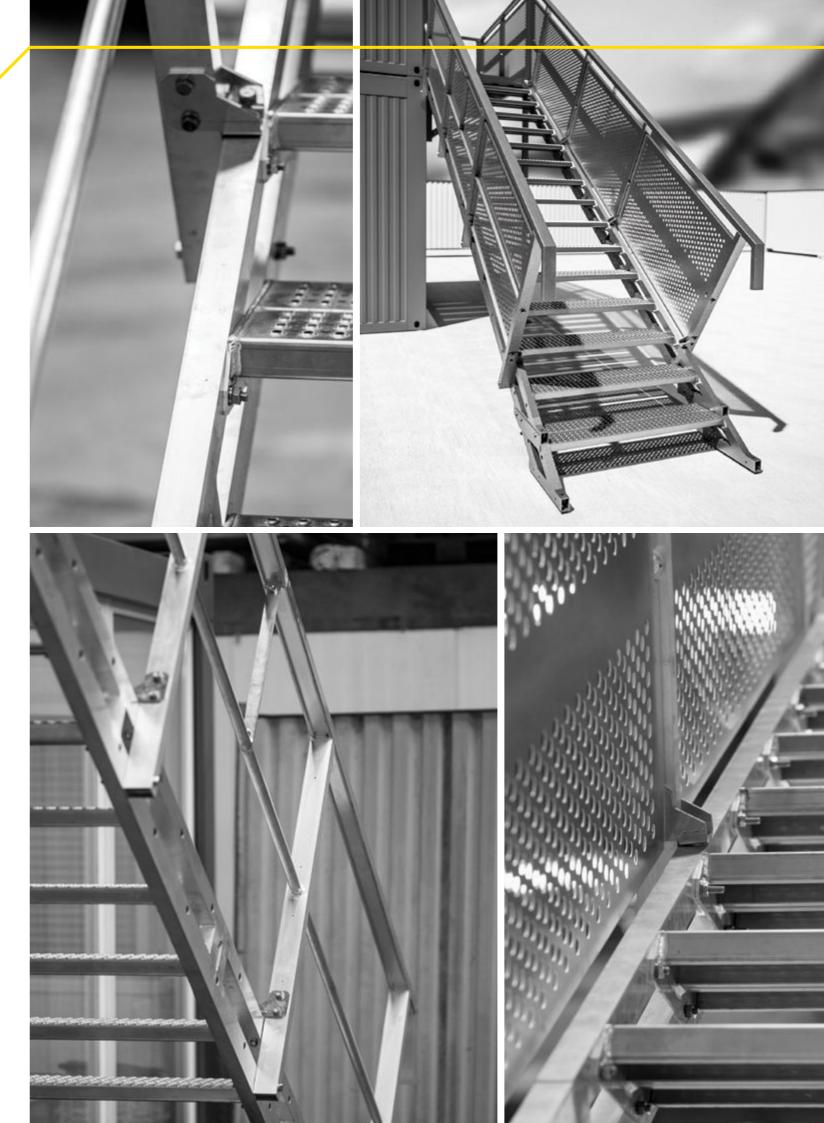

## PRACTICAL MODULAR CONSTRUCTION

- FAST AND SIMPLE ASSEMBLY IN ANY CONFIGURATION
- REPEATABILITY OF ELEMENTS
- SMALL NUMBER OF FASTENERS
- **EXTENSION POSSIBILITY**
- EASY TRANSPORT

## SAFETY AND COMFORT OF USAGE

STEPS AND PLATFORMS WITH NON SLIPPERY SURFACE

■ TWO WIDTHS OF STEPS: 1000mm and 1250mm