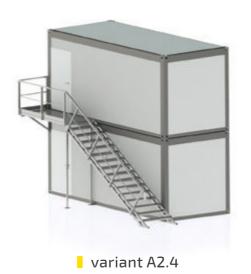

## **ASSEMBLY VARIANTS**

variant A2.3

variant A2.5 variant A2.5A

variant A2.7

variant A2.10