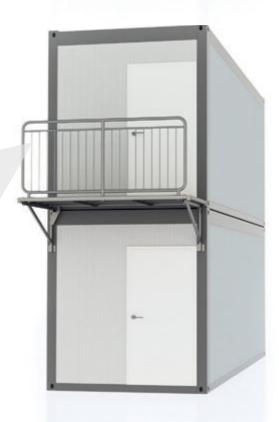

## **TERRACES**

The main purpose of container terraces is to extend the usable floor area according to individual needs of a client. Terraces can be assembled on any standard container. Choosing the right railing as well as terrace floor is usually imposed by the law. For both - railing and terrace fulfillment we offer a standard solution or bespoke project. The entry to the terrace is possible thanks to the standard container stairs which can be assembled both inside and outside the container.