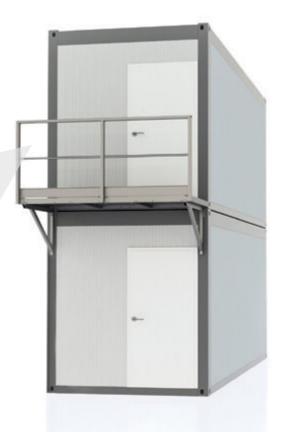

## **TERRACES**

The main purpose of container terraces is to extend the usable floor area according to individual needs of a client. Terraces can be assembled on any standard container. Choosing the right railing as well as terrace floor is usually imposed by the law. For both - railing and terrace fulfillment we offer a standard solution or bespoke project. The entry to the terrace is possible thanks to the standard container stairs which can be assembled both inside and outside the container.

#### STANDARD MODULAR SOLUTION

Email : info@easystairs.nl Internet : www.easystairs.nl

KvK : 5941.1724

BTW nr. : NL 8534.68.849 B01