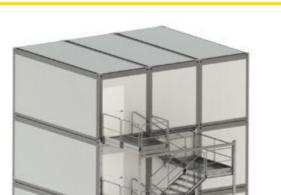

steel and aluminum

## **TECHNICAL DETALS**







## PRACTICAL MODULAR CONSTRUCTION

- FAST AND SIMPLE ASSEMBLY IN ANY CONFIGURATION
- REPEATABILITY OF ELEMENTS
- SMALL NUMBER OF FASTENERS
- **EXTENSION POSSIBILITY**
- EASY TRANSPORT















## SAFETY AND COMFORT OF USAGE

STEPS AND PLATFORMS WITH NON SLIPPERY SURFACE



■ TWO WIDTHS OF STEPS: 1000mm and 1250mm





## **TYPES OF BALUSTRADES**

#### INDUSTRIAL BALUSTRADE

Light and simple construction that can be used whenever children safe railings are not required by law.





#### SAFE BALUSTRADE

The railing is filled with additional barriers according to imposed standards. They are used at worksites where rigorous safety norms are in force.







## **ASSEMBLY VARIANTS**







variants S2.4, S2.4A, S2.6







variant S2.5









## **TECHNICAL DETAILS**





## PRACTICAL MODULAR CONSTRUCTION

- FAST AND SIMPLE ASSEMBLY IN ANY CONFIGURATION
- UNIFIED ELEMENTS
- SMALL NUMBER OF FASTENERS
- **EXTENSION POSSIBILITY**
- EASY TRANSPORT















#### **TYPES OF BALUSTRADES**

#### INDUSTRIAL BALUSTRADE

Light and simple construction that can be used whenever children safe railings are not required by law.





#### SAFE BALUSTRADE

The railing is filled with additional barriers according to imposed standards. They are used at worksites where rigorous safety norms are in force.







## **ASSEMBLY VARIANTS**









variants S5.4, S5.4A, S5.6







## **TECHNICAL DETAILS**





### PRACTICAL MODULAR CONSTRUCTION

- FAST AND SIMPLE ASSEMBLY IN ANY CONFIGURATION
- UNIFIED ELEMENTS
- SMALL NUMBER OF FASTENER